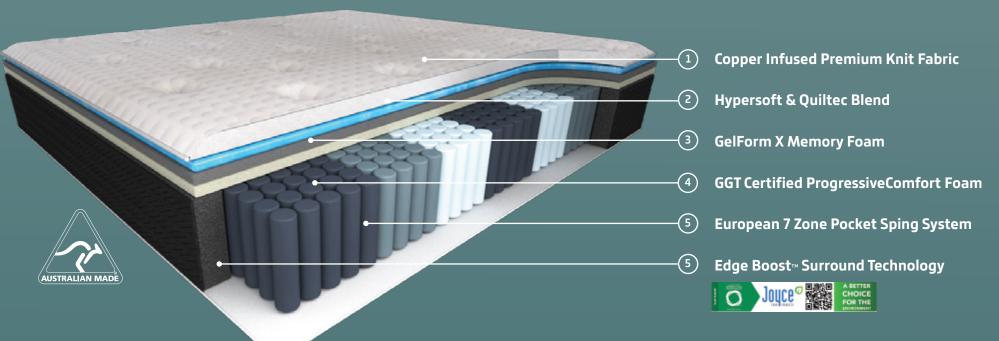

#### Copper Infused Premium Knit

Copper infused knit provides great thermo-regulation of body temperature, is anti-microbial and helps relieve static discharge from your body for the perfect nights's sleep.

#### European 7 Zoned Pocket Coil Spring System

Featuring quality European 7 zoned pocket spring system. With taller springs for deeper targeted support and advanced body contouring with minimal partner disturbance.

### GGT Progressive Comfort Technology

Two layers of premium high density foam sandwiched together to provide a smooth transition feel offering the perfect balance of comfort and support.

Technology

#### Edge Boost™ Surround Technology

EdgeBoost™ Boxed Wall is a foam box encasement to the outer edge of the mattress, creating maximum surface support from edge to edge, utilising the entire mattress surface.