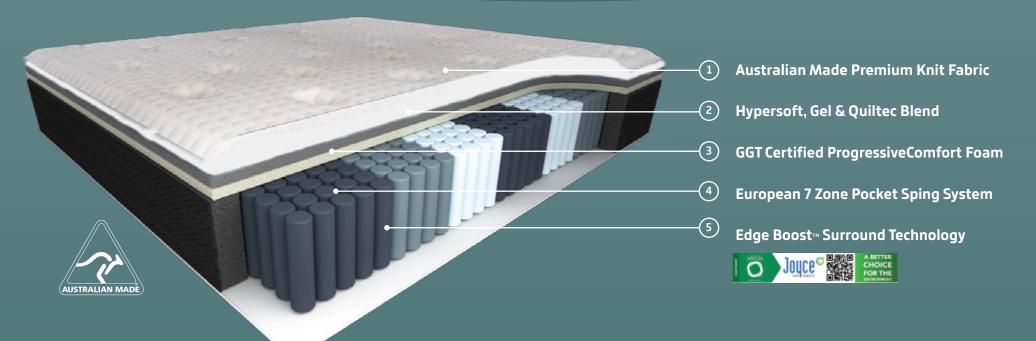

# Australian Made Premium Knit

Featuring a high quality Australian made premium knitted fabric for a luxurious look and feel, while proving better overall comfort.

### European 7 Zoned Pocket Coil Spring System

Featuring quality European 7 zoned pocket spring system. With taller springs for deeper targeted support and advanced body contouring with minimal partner disturbance.

### GGT Progressive Comfort Technology

Two layers of premium high density foam sandwiched together to provide a smooth transition feel offering the perfect balance of comfort and support.

# Edge Boost™ Surround Technology

EdgeBoost™ Boxed Wall is a foam box encasement to the outer edge of the mattress, creating maximum surface support from edge to edge, utilising the entire mattress surface.