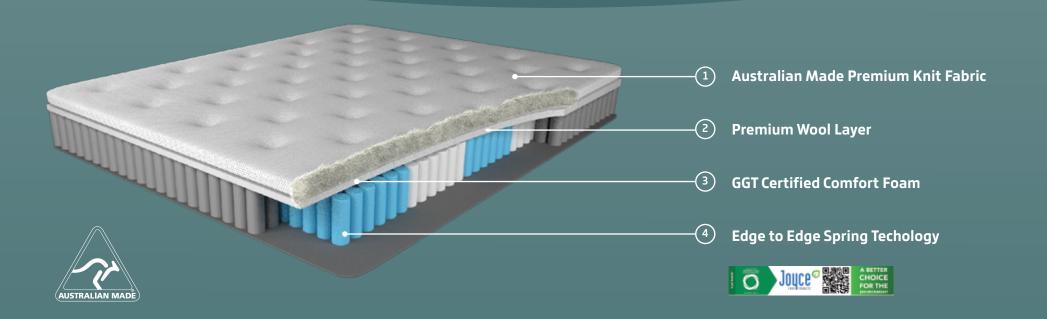

## Premium Wool Quilting

Using premium blended natural wool quilt provides great comfort while being a natural insulator.

# Edge to Edge Spring Technology

Individually encased pocket coils offers body contouring and minimised partner disturbance.

#### Global Green Tag Certifications

GreenTag also assesses the health impact on humans during the manufacturing process and also on the healthiness in use of the final product.

## Australian Made Premium Knit

Featuring a high quality Australian made premium knitted fabric for a luxurious look and feel, while proving better overall comfort.